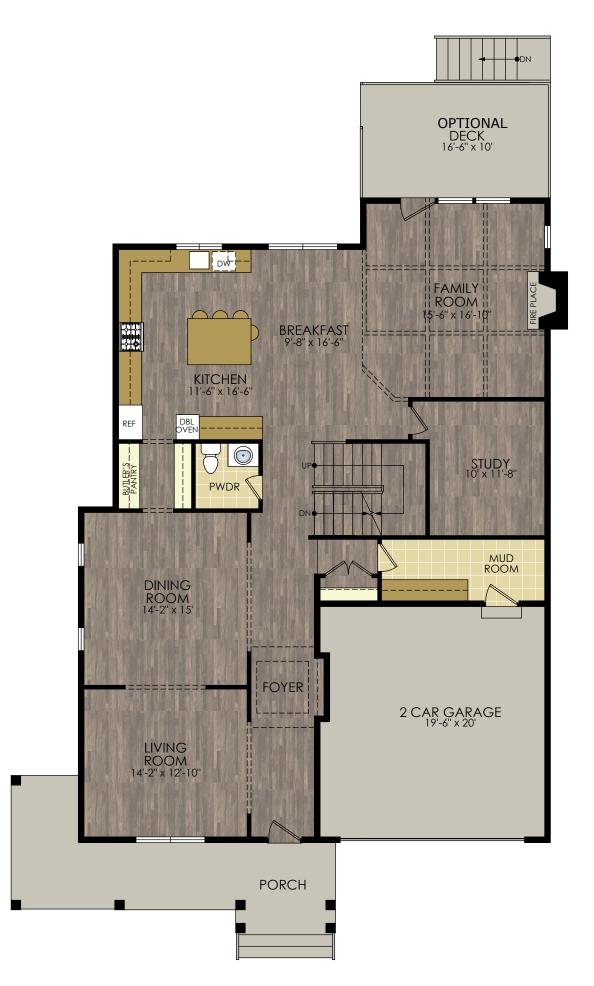

## Chelsea II

COMPLETE SOPHISTICATION. SPRAWLING ENTERTAINING SPACES COMBINED WITH MASTERFUL DESIGN AND ELEGANCE.

**BASEMENT PLAN** 

FIRST FLOOR PLAN