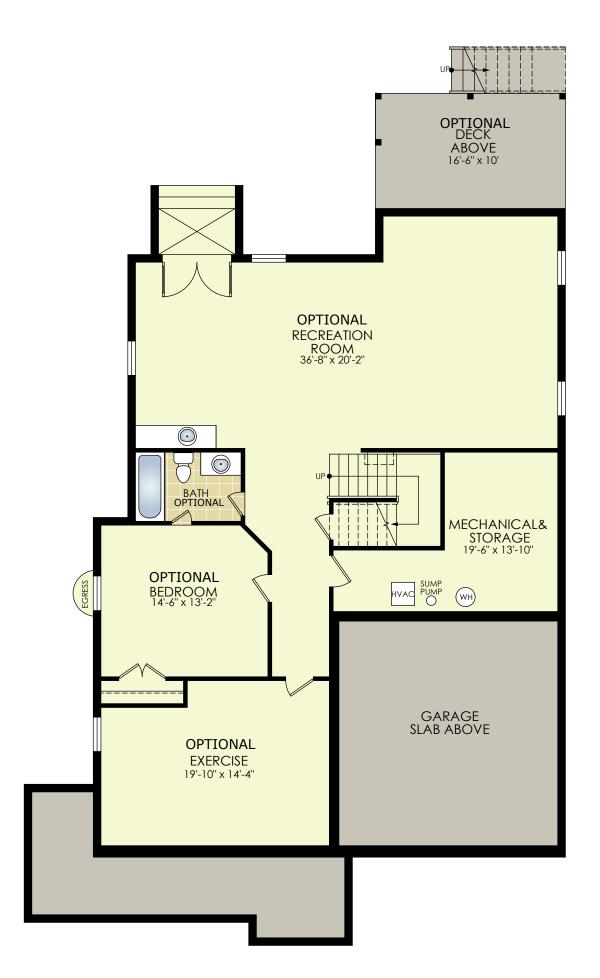

## Chelsea II

COMPLETE SOPHISTICATION. SPRAWLING ENTERTAINING SPACES COMBINED WITH MASTERFUL DESIGN AND ELEGANCE.

**BASEMENT PLAN** 

FIRST FLOOR PLAN